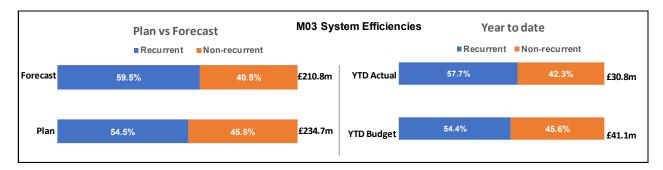

### 5. System Efficiencies

At month 3, the system showed actual achievement of £30.8m against a target of £41.1m, a shortfall of £10.3m. This comprises of the providers delivering £16.9m against a £25.5m plan (£8.6m adverse) and the ICB delivering £13.9m against a £15.7m plan (£1.8m adverse). The system forecast is to deliver £210.8m, a shortfall of £23.9m against plan.

Table 4 shows the position at ICB and provider level and highlights the recurrent and non-recurrent assessment of schemes. For 2024/25, 60% of the overall efficiency is forecast to be delivered on a recurrent basis.

| Table 4:                                     | Syster          | n Efficien                   | cies – Perf                       | ormance       | again         | st Plan -       | 2024/25 | (M03)           |
|----------------------------------------------|-----------------|------------------------------|-----------------------------------|---------------|---------------|-----------------|---------|-----------------|
| System Efficiencies                          | 2024/25<br>Plan | 2024/25<br>Plan<br>Recurrent | 2024/25 Plan<br>Non-<br>Recurrent | YTD<br>Budget | YTD<br>Actual | YTD<br>Variance | FOT     | FOT<br>Variance |
|                                              | £'000           | £'000                        | £'000                             | £'000         | £'000         | £'000           | £'000   | £'000           |
| ICB Efficiency by Portfolio                  |                 |                              |                                   |               |               |                 |         |                 |
| Acute Services                               | 330             | 330                          | 0                                 | 83            | 83            | 0               | 330     | 0               |
| Community Health Services                    | 5,277           | 360                          | 4,917                             | 1,319         | 1,134         | (185)           | 5,277   | 0               |
| Mental Health Services                       | 10,458          | 0                            | 10,458                            | 2,614         | 2,615         | 1               | 10,458  | 0               |
| Continuing Care Services                     | 16,520          | 15,696                       | 824                               | 4,130         | 3,530         | (600)           | 16,520  | 0               |
| Prescribing                                  | 13,007          | 8,120                        | 4,887                             | 3,252         | 3,252         | 0               | 13,007  | 0               |
| Primary Care Other                           | 1,000           | 1,000                        | 0                                 | 250           | 250           | 0               | 1,000   | 0               |
| Delegated Primary Care Commissioning         | 5,447           | 0                            | 5,447                             | 1,362         | 382           | (980)           | 5,447   | 0               |
| Other Programme Services                     | 6,187           | 6,187                        | 0                                 | 1,547         | 1,547         | 0               | 6,187   | 0               |
| Reserves / Contingencies                     | 2,481           | 0                            | 2,481                             | 620           | 620           | 0               | 2,481   | 0               |
| Running Costs                                | 1,939           | 1,939                        | 0                                 | 485           | 485           | 0               | 1,939   | (0)             |
| Total ICB Efficiency                         | 62,646          | 33,632                       | 29,013                            | 15,661        | 13,897        | (1,765)         | 62,646  |                 |
| Recurrent / Non-Recurrent Split              |                 |                              |                                   |               |               |                 |         |                 |
| Recurrent                                    | 33,632          |                              |                                   | 8,408         | 7,475         | (933)           | 33,632  | (0)             |
| Non-recurrent                                | 29,013          |                              |                                   | 7,253         | 6,421         | (832)           | 29,014  | 0               |
| Total ICB Efficiency                         | 62,646          | 33,632                       | 29,013                            | 15,661        | 13,897        | (1,765)         | 62,646  | 0               |
| Provider Efficiency                          |                 |                              |                                   |               |               |                 |         |                 |
| Harrogate & District NHS FT                  | 22,139          | 12,639                       | 9,500                             | 4,083         | 1,651         | (2,432)         | 22,139  | 0               |
| Hull University Teaching Hospitals NHS Trust | 47,145          | 23,700                       | 23,445                            | 7,343         | 3,737         | (3,606)         | 30,865  | (16,280)        |
| Humber Teaching NHS FT                       | 12,070          | 4,147                        | 7,923                             | 2,014         | 788           | (1,226)         | 10,175  | (1,895)         |
| Northern Lincolnshire & Goole NHS FT         | 37,473          | 20,171                       | 17,302                            | 6,075         | 6,735         | 660             | 31,719  | (5,754)         |
| York & Scarborough Teaching Hospitals NHS FT | 53,266          | 33,558                       | 19,708                            | 5,937         | 3,957         | (1,980)         | 53,262  | (4)             |
| Total Provider Efficiency                    | 172,093         | 94,215                       | 77,878                            | 25,452        | 16,868        | (8,584)         | 148,160 | (23,933)        |
| Recurrent / Non-Recurrent Split              |                 |                              |                                   |               |               |                 |         |                 |
| Recurrent                                    | 94,215          |                              |                                   | 13,966        | 10,271        | (3,695)         | 91,737  | (2,478)         |
| Non-recurrent                                | 77,878          |                              |                                   | 11,486        | 6,597         | (4,889)         | 56,423  | (21,455)        |
| Total Provider Efficiency                    | 172,093         | 94,215                       | 77,878                            | 25,452        | 16,868        | (8,584)         | 148,160 |                 |
| Total System Efficiency                      | 234,739         | 127,847                      | 106,891                           | 41,113        | 30,765        | (10,350)        | 210,806 | (23,933)        |